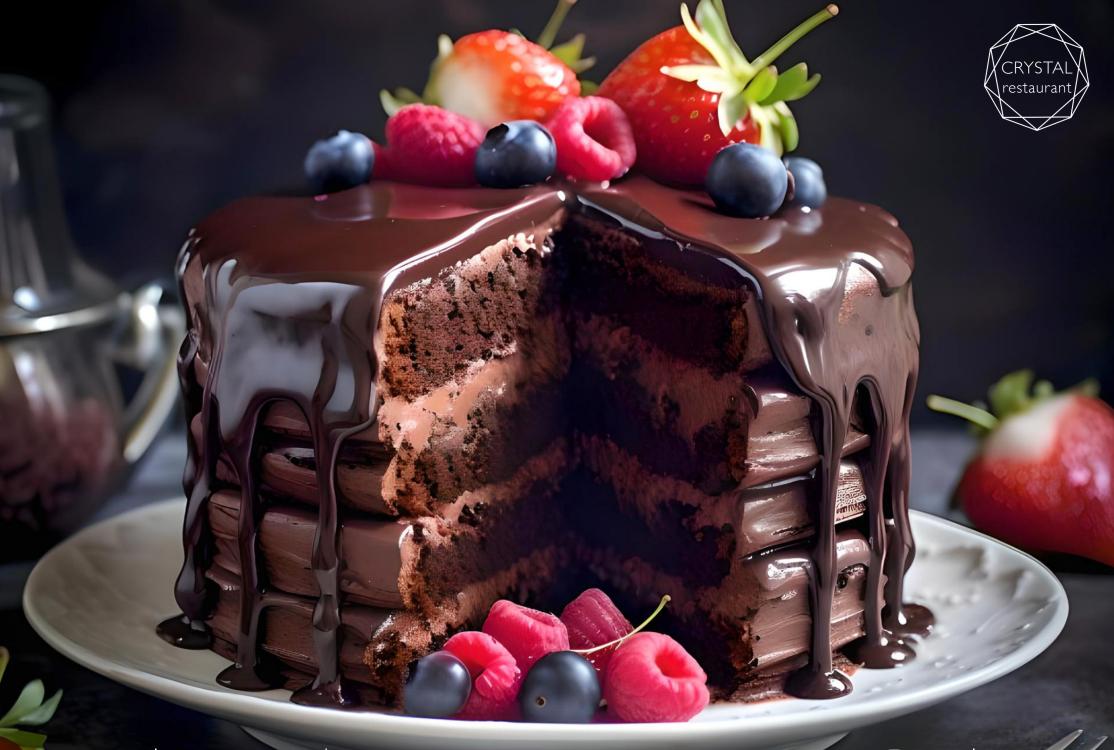

## Chocolate Fudge Cake

Moist Chocolate Fudge Cake. Served with Vanilla ice cream.

£6.50

Digestive biscuit base topped with a rich baked white chocolate cheesecake. Decorated with a seeded passion fruit topping.