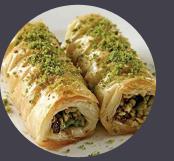

#### Baklava 4 pieces

Golden brown filo dough, with a thick middle layer of crushed walnuts, topped with syrup, finished with a sprinkle of pistachio.

£5.50