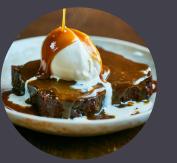

#### Sticky Toffee Pudding

Hot moist sponge cake, covered in a toffee sauce, served with Vanilla ice cream.

£6.50

Punky

f4.95

Toy filled with vanilla

flavour ice cream.