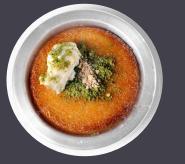

### Kunefe

Home made hot dessert. Made from two layers of crispy filo dough, filled with cheese and syrup. Finished with a sprinkle of pistachio. (Minimum 8-10 minutes)

£7.50